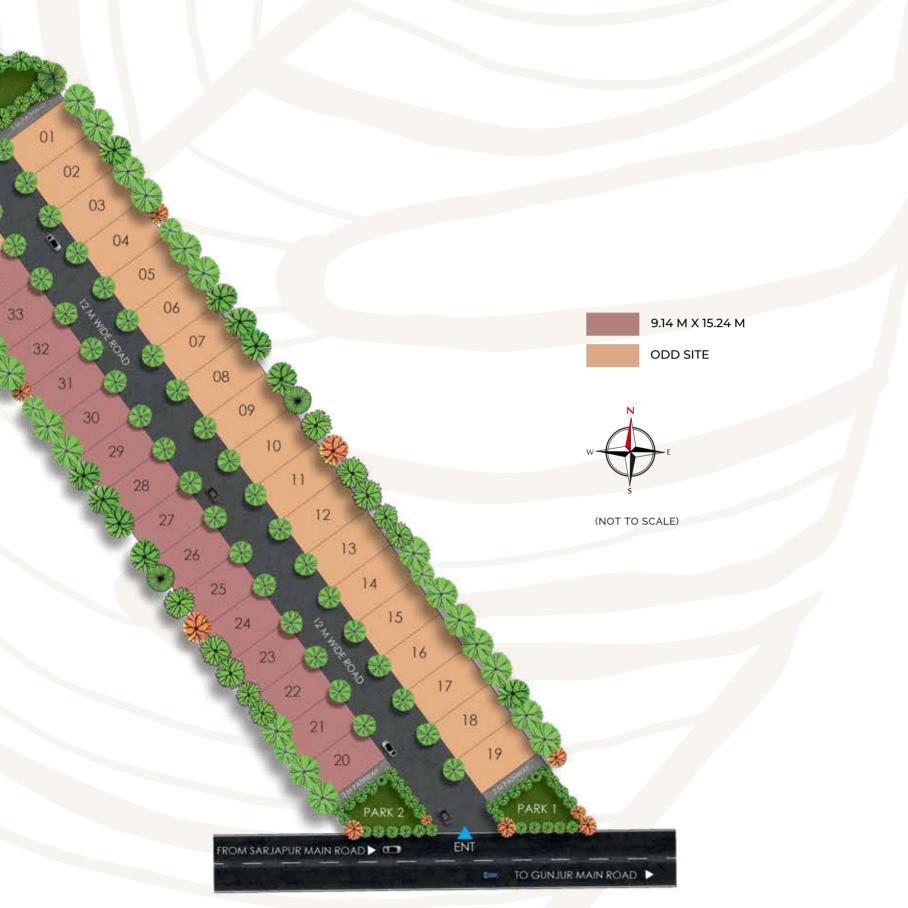

# Master Plan

#### AMENITIES

- 1. Grand Enrty
- 2. Security Portal
- 3. All Round Solid Compund Wall
- 4. Paved Street

#### PARK 1

- 1. Amphitheatre
- 2. Seating Area with Trellis
- 3. Walk Way
- 4. Lawn Mounds

#### PARK 2

- 1. Walking & Jogging Track
- 2. Kids Play Area
- 3. Seating Alcove
- 4. Lawn Mounds