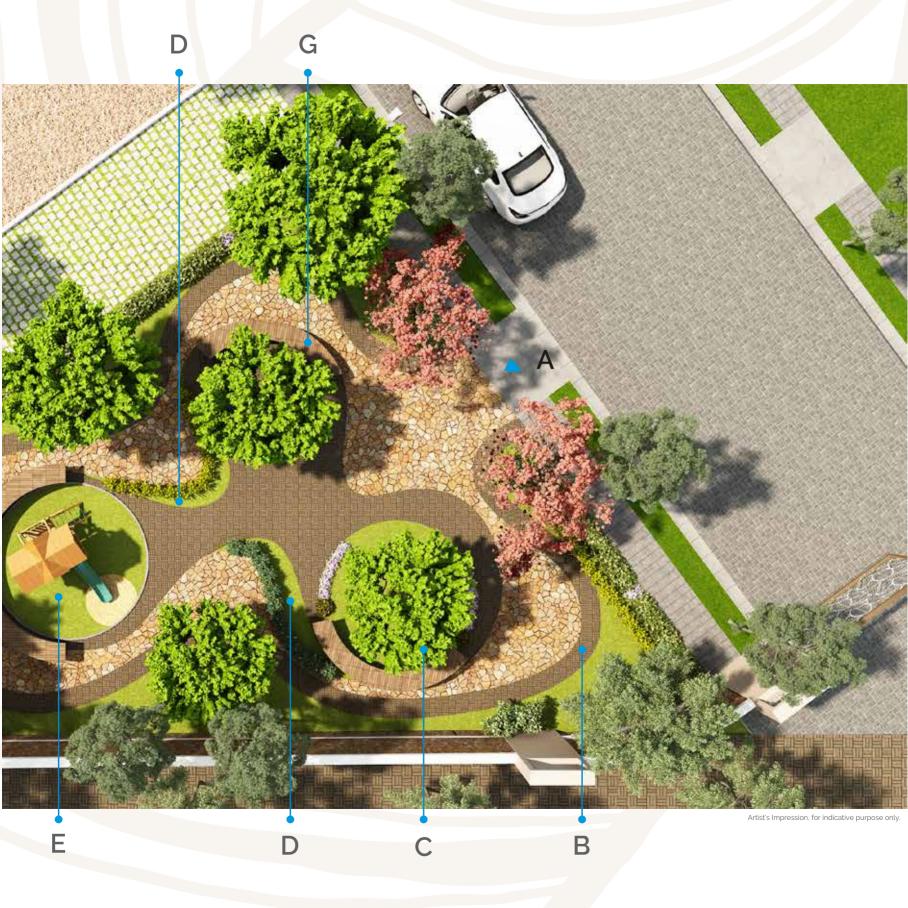

#### PARK 2

- 1. Walking & Jogging Track
- 2. Kids Play Area
- 3. Seating Alcove
- 4. Lawn Mounds

### Park 02

- A. Entrance
- B. Jogging Track
- C. Display Zone
- D. Lawn Mounds
- E. Kids Play Area
- F. 3mts. Walkway
- G. Lawn Mounds
- H. Seating Area