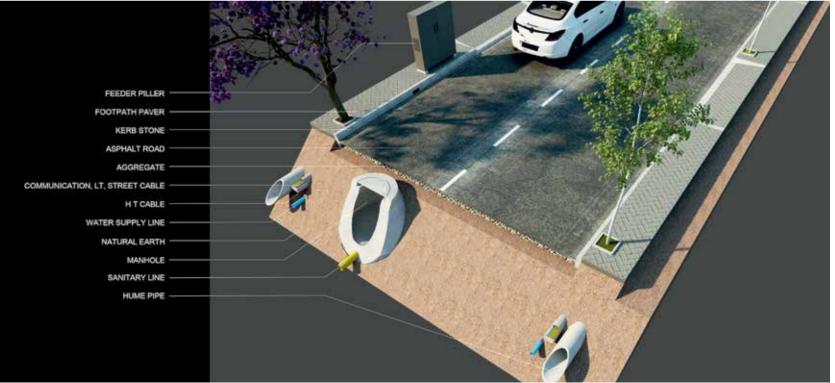

# **Premium** Specifications

1. Compound wall- Precast /

Chainlink fencing

- 2. Entrance Arch / Gate
- 3. Asphalted Roads.
- 4. Precast Kerb.
- 5. Underground storm water drainage.
- 6. Underground Sewerage lines.
- 7. Underground water supply system with centralized UG Sump & over Head Tank.
- 8. Underground electrical cables

- 9. Sewage Treatment Plant.
- 10. Sewage connection to each plot
- 11. Water supply to each plot
- 12. Sufficient street lights
- 13. Rain water harvesting
- 14. Parks with trees, shrubs, trellis, path way as per landscape design.
- 15. Foot path
- 16. Bore wells.
- 17. Rain water harvesting.