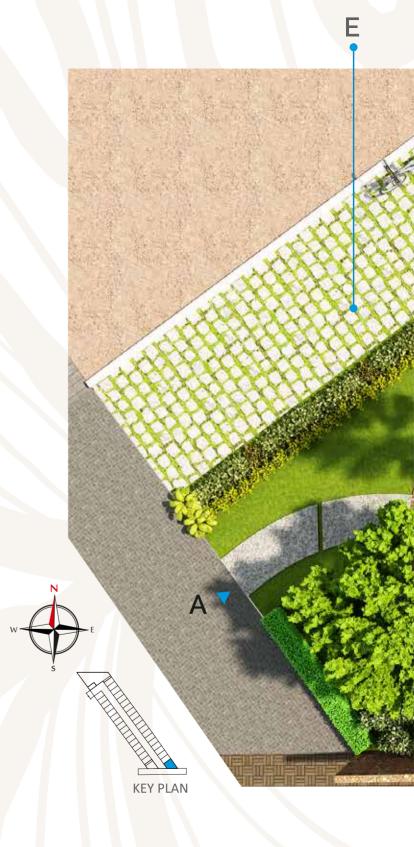

### Park 01

- A. Entrance
- B. Lawn Mounds
- C. Ampehitheatre
- D. 3mts. Walkway
- E. Seating Area