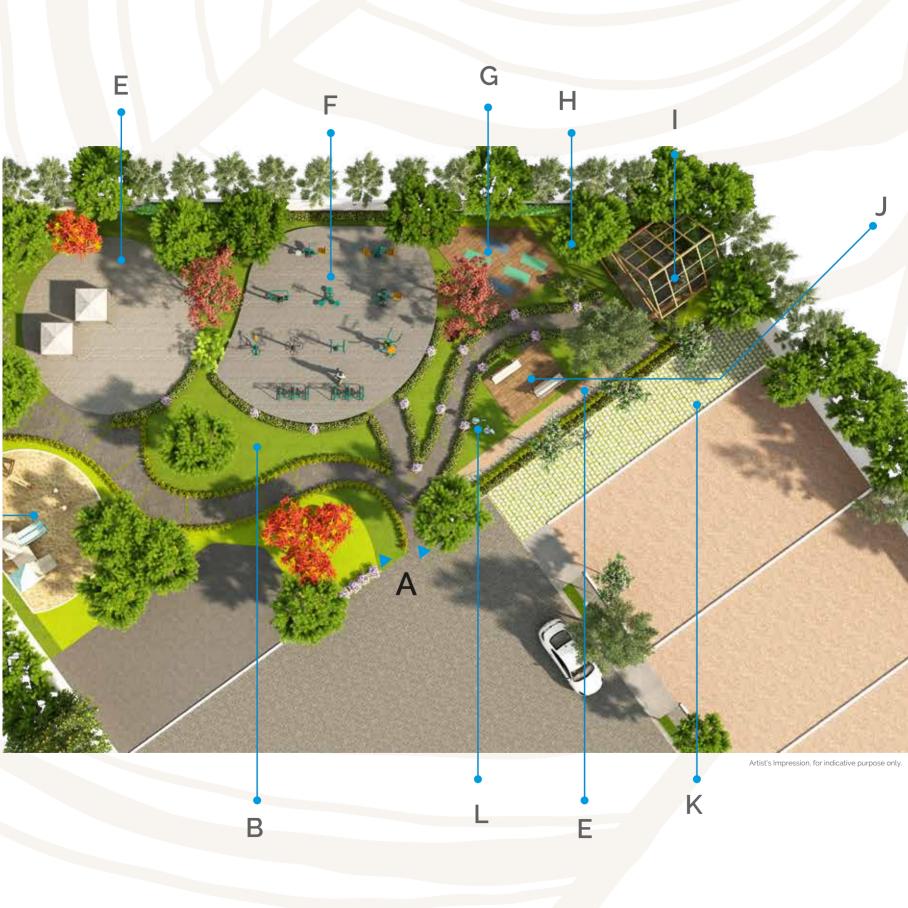

#### PARK 3

- 1. Yoga | Meditation Court
- 2. Leisure Seating
- 3. Outdoor Gym
- 4. Reflexology Walkway
- 5. Multipurpose Lawn: Zumba | Aerobic Floor | Outdoor Dining Area

PARK 3

35

- 6. Bird Bath
- 7. Kids play: Graffiti wall | Play zone
- 8. Water Accents adorned with
  - Art & Sculptures
- 9. Lawn Mounds

### Park 03

- A. Entrance
- B. Lawn Mounds
- C. Kids Play Area
- D. Reflexology Walkway
- E. Multipurpose Space
- F. Outdoor Gym
- G. Yoga / Meditation Court
- H. Bird Bath
- I. Glass House
- J. Leisure Seating
- K. 3mts. Walkway
- L. Sculptures