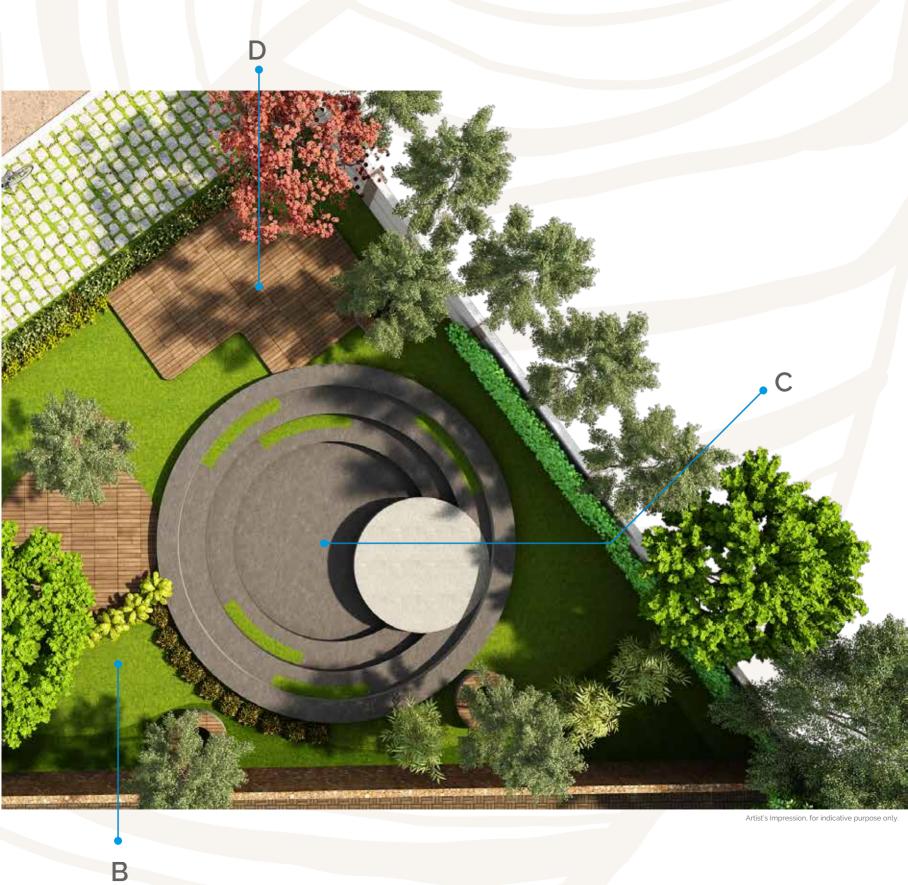

#### PARK 1

- 1. Amphitheatre
- 2. Seating Area with Trellis
- 3. Walk Way
- 4. Lawn Mounds

### Park 01

- A. Entrance
- B. Lawn Mounds
- C. Ampehitheatre
- D. 3mts. Walkway
- E. Seating Area