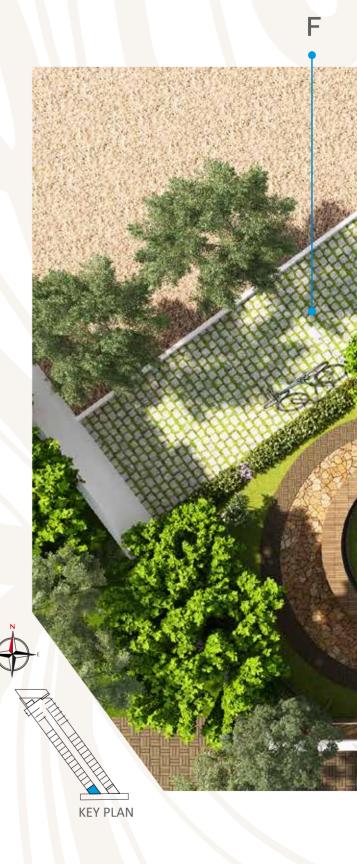

### Park 02

- A. Entrance
- B. Jogging Track
- C. Display Zone
- D. Lawn Mounds
- E. Kids Play Area
- F. 3mts. Walkway
- G. Lawn Mounds
- H. Seating Area